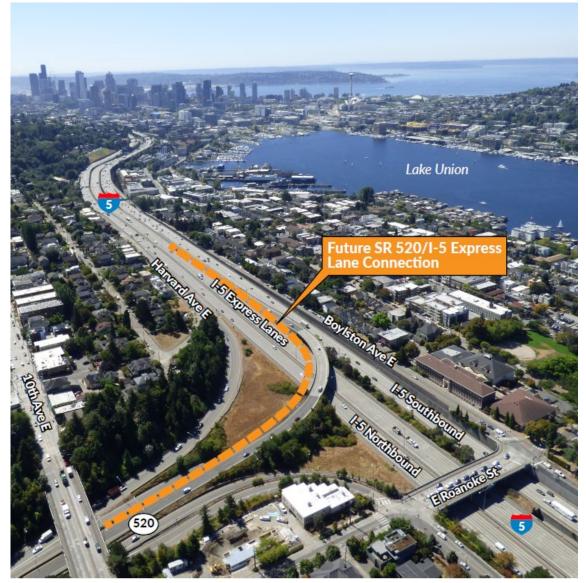

## **2024 Metro/Sound Transit Changes to SLU Transit**

- WSDOT's SR-520/I-5 Connections Project (2024)
  - As part of the East Link Connections Mobility Project, Metro is exploring a new transit connection between markets on the eastside of Lake Washington and SLU in 2024
  - Sound Transit will reinstate route 544 in 2024 to serve SLU. The route's opening will coincide with the opening SE Redmond and Downtown Redmont LRT stations.

Image Source: WSDOT