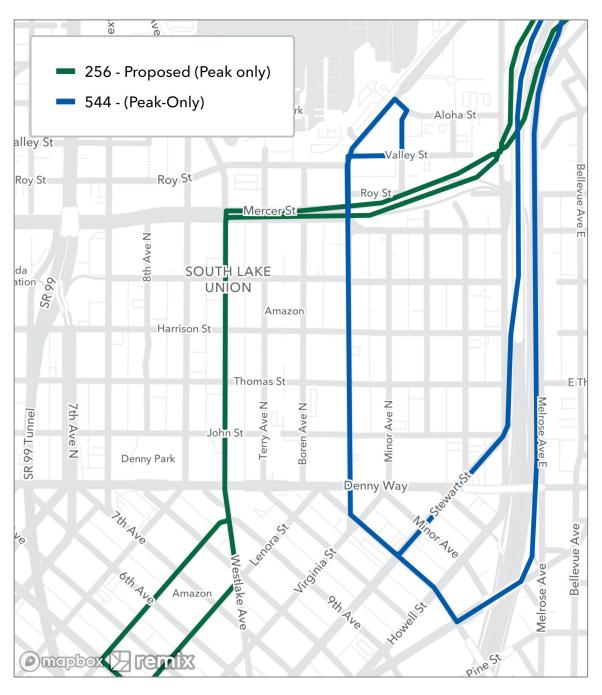

## **2024 New SLU Transit Routes** & Pathways - <u>Map</u>

- East Link Connections Mobility Project
  - Peak-only Metro Route 256 (New) and Sound Transit Route 544 (Restored) will provide a direct connection between SLU and markets east of Lake Washington
  - Route 256 to start service in 2024 with the completion of the I-5 Express Lanes Connection Project