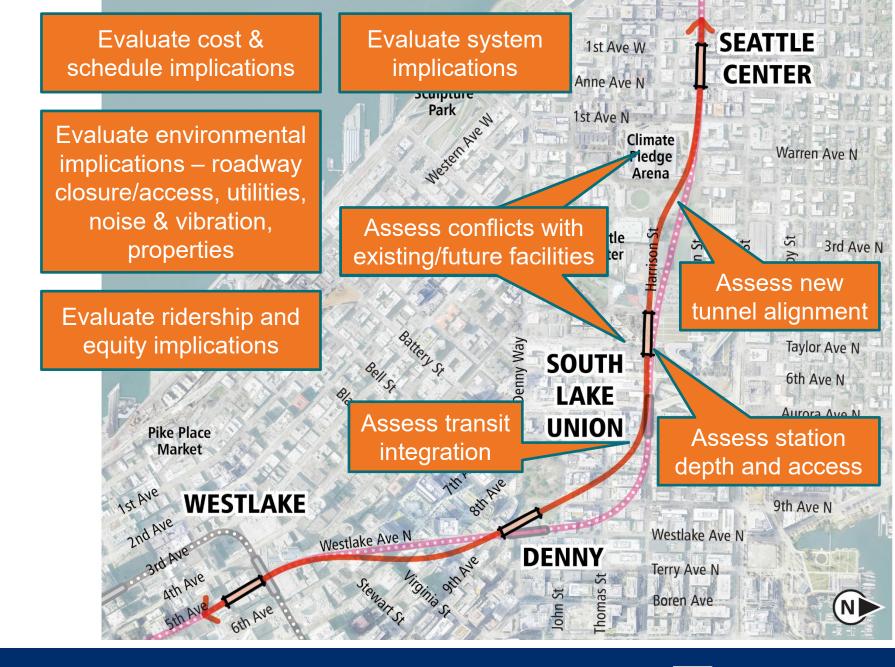

*Ballard Link Extension** Preferred alternative Other Draft EIS alternatives S Jackson St Int'l District/ Puget Sound Route profiles Chinatown **I**■■ Elevated route Tunnel route **Stadium** Surface route 90 **†** Ballard Link **→** West Seattle Link

# Ballard Link Extension alternatives

- Preferred alternative
- Other EIS alternatives

## SLU Feasibility Study

#### **Preferred** alternative

Currently in preliminary engineering design





# Potential additional alternative

Sketch of newly suggested concept





#### Motion No. M2023-109

Directed staff to assess the feasibility of an additional alternative in the South Lake Union area for potential inclusion in the Draft Environmental Impact Statement for the Ballard Link Extension



# Potential additional alternative

Study scope





## Study timeline



|                                    | January |      |       |       |       | February |       |       |       | March |       |       |       | April |      |       |       |       | May  |       |       |       |
|------------------------------------|---------|------|-------|-------|-------|----------|-------|-------|-------|-------|-------|-------|-------|-------|------|-------|-------|-------|------|-------|-------|-------|
|                                    | 1/1-    | 1/8- | 1/15- | 1/22- | 1/29- | 2/5-     | 2/12- | 2/19- | 2/26- | 3/4-  | 3/11- | 3/18- | 3/25- | 4/1-  | 4/8- | 4/15- | 4/22- | 4/29- | 5/6- | 5/13- | 5/20- | 5/27- |
|                                    | 1/5     | 1/12 | 1/19  | 1/26  | 2/2   | 2/9      | 2/16  | 2/23  | 3/1   | 3/8   | 3