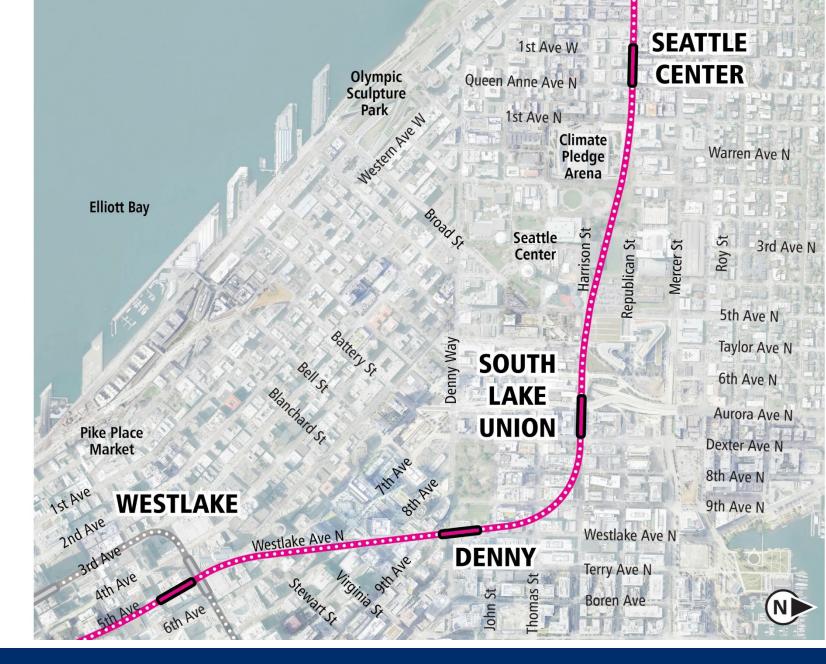

#### **Preferred** alternative

Currently in preliminary engineering design

# Potential additional alternative

Sketch of newly suggested concept

#### Motion No. M2023-109

Directed staff to assess the feasibility of an additional alternative in the South Lake Union area for potential inclusion in the Draft Environmental Impact Statement for the Ballard Link Extension