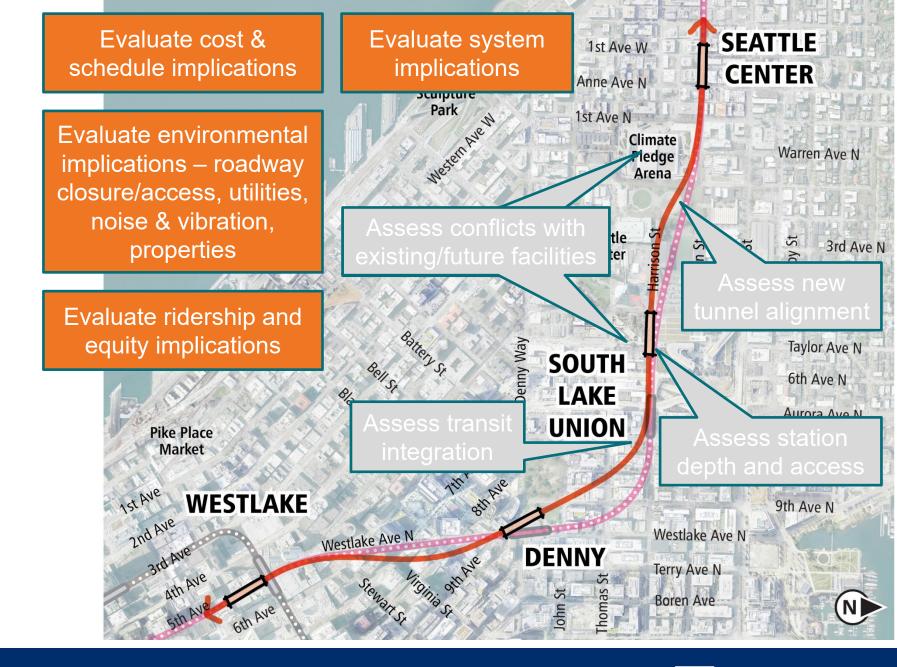

|       |       |
| ST Board                           |         |      |       |       |       |          |       |       |       |       |       |       |       |       |      |       |       |       |      |       |       |       |



# Potential additional alternative

Study scope





### Alignment



#### **Profile**



In-Progress concept; further study required



#### **Profile**



In-Progress concept; further study required



#### **Station Box**





# Station excavation, ground improvement and mining limits



In-Progress concept; further study required



#### Station Entrance



### Station Depth and Access



In-Progress concept; further study required



# Staging area and temporary lane/roadway and sidewalk closures



# Potential additional alternative

Study scope





## Study timeline



| January |      |           |                 |                       | February                    |                                  |                                        |                                              | March                                              |                                                         |                                                               |                                                                     | April                                                                     |                                                                                |                                                                                     |