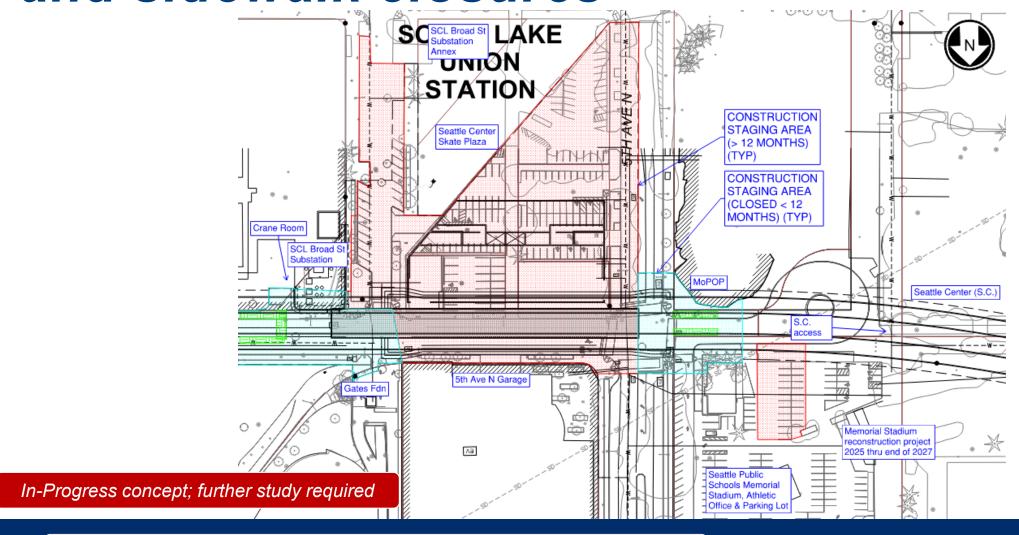

|       |      |       |       |       |      |       |       |       |
| ST Board                           |         |      |       |       |       |          |       |       |       |       |       |       |       |       |      |       |       |       |      |       |       |       |



# Potential additional alternative

Study scope





### Alignment



#### **Profile**



In-Progress concept; further study required



#### **Profile**



In-Progress concept; further study required



#### **Station Box**





# Station excavation, ground improvement and mining limits



In-Progress concept; further study required



#### Station Entrance



### Station Depth and Access



In-Progress concept; further study required



# Staging area and temporary lane/roadway and sidewalk closures



# Potential additional alternative

Study scope





## Study timeline



| January |      |           |                 |                       | February                    |                                  |                                        |                                              | March                                              |                                                         |                                                               |                                                                     | April                                                                     |                                                                                |                                                                                     |