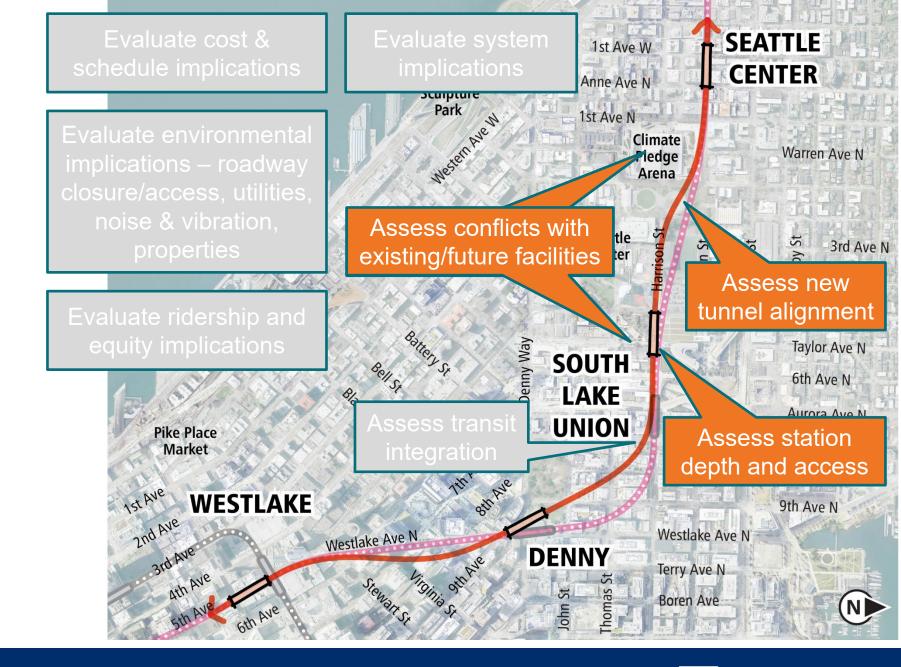

# Station excavation, ground improvement and mining limits

In-Progress concept; further study required

### Station Depth and Access

In-Progress concept; further study required